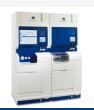

# **BACT/ALERT® VIRTUO®**

VIRTUO, the first fully-automated blood culture system, will help you refine and redesign your laboratory workflow to maximize efficiency, all while providing impactful clinical results.

# Rethink your lab's workflow

- Automated loading system can be loaded by any staff member - position for 24/7 access
- · Works for a core facility or a decentralized lab

# **Reduce hands-on time thanks to automated features**

- 80% time savings for loading bottles<sup>6</sup>
- 100% time savings for negative bottle management<sup>6</sup>
- 60% time savings for positive bottle management<sup>6</sup>

# Receive real-time data & actionable insights

- Automated blood level detection\* eliminates manual tracking
- Automated scanning & full traceability provide access to data 24/7