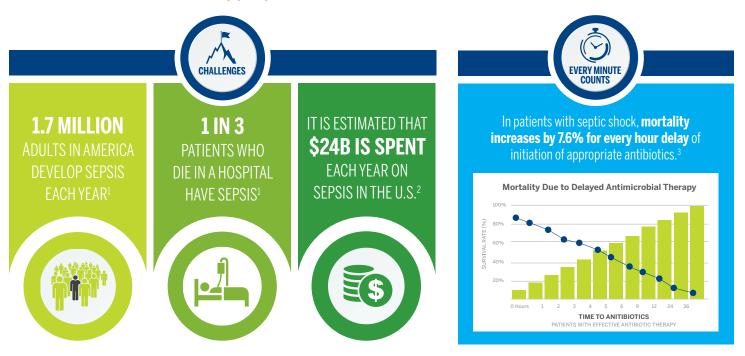

# Blood culture analysis is a critical step for detecting and managing sepsis, a medical emergency.

Sepsis is a complex clinical syndrome and is the body's systemic inflammatory reaction to infection. The body cannot fight the infection alone, and to defend itself requires the administration of the appropriate antimicrobial treatment.

1. Data & Reports. Centers for Disease Control and Prevention. https://www.cdc.gov/sepsis/datareports/index.html. Published February 14, 2020.

Sepsis Fact Sheet. Sepsis Alliance. https://www.sepsis.org/sepsis-factsheet-v4/. Published 2020.

3. Kumar A, Roberts D, Wood K, et al. Duration of hypotension before initiation of effective antimicrobial therapy is the critical determinant of survival in human septic shock. Crit Care Med. 2006;34(6):1589-1596