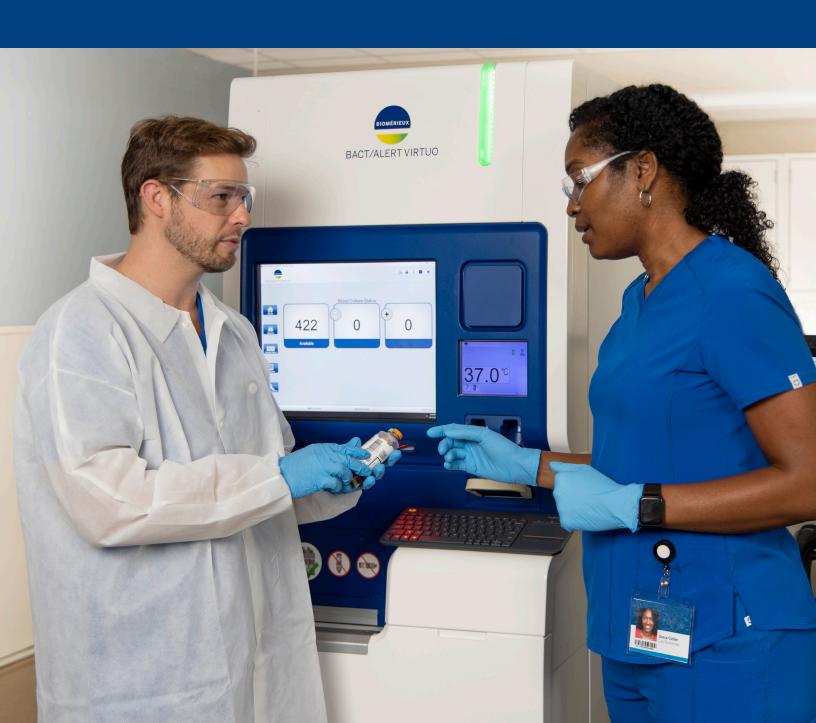

# **BACT/ALERT® VIRTUO®**

VIRTUO, the first fully-automated blood culture system, will help you refine and redesign your laboratory workflow to maximize efficiency, all while providing impactful clinical results.

Comprehensive reporting & analytics provide the information you need for **clinical success** 

VIRTUO® streamlines your blood culture workflow from start to finish to provide efficient and actionable results.

# Rethink your lab's workflow

- Automated loading system can be loaded by any staff member - position for 24/7 access
- · Works for a core facility or a decentralized lab

# **Reduce hands-on time thanks to automated features**

- 80% time savings for loading bottles<sup>6</sup>
- 100% time savings for negative bottle management<sup>6</sup>
- 60% time savings for positive bottle management<sup>6</sup>

# Receive real-time data & actionable insights

- Automated blood level detection\* eliminates manual tracking
- Automated scanning & full traceability provide access to data 24/7