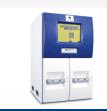

# BACT/ALERT® 3D

BACT/ALERT 3D is a flexible, modular blood culture system that is ideal for smaller labs. Combine the 3D with FAN PLUS media and MYLA® for an accurate, insightful blood culture solution.