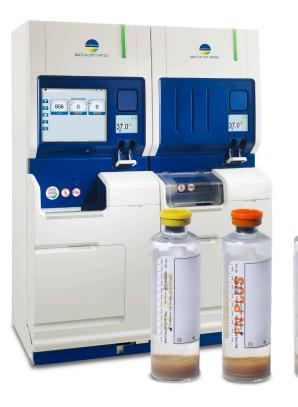

# **BACT/ALERT® VIRTUO®**

VIRTUO, the first fully-automated blood culture system, will help you refine and redesign your laboratory workflow to maximize efficiency, all while providing impactful clinical results.

# **Clinical insights you can trust.**

Results up to **20% faster**<sup>4</sup> — move onto ID/AST testing

Receive **real-time notifications** as soon as results are available

Colorimetric detection technology is more **predictable & stable** than other technologies<sup>5</sup>

Comprehensive reporting & analytics provide the information you need for **clinical success** 

VIRTUO® streamlines your blood culture workflow from start to finish to provide efficient and actionable results.